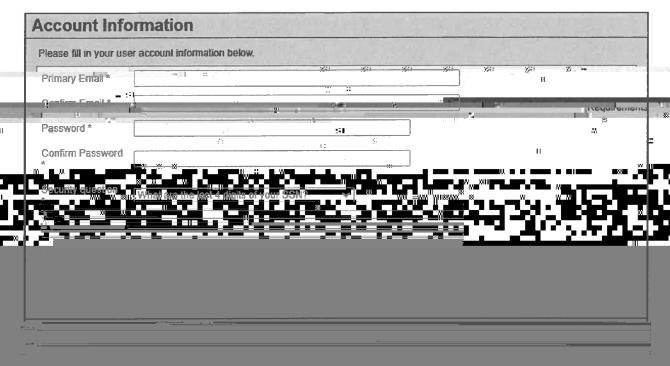

| Create Your        | Aspen Accou          | nt               |                 | E 28. PF       |           |  |
|--------------------|----------------------|------------------|-----------------|----------------|-----------|--|
|                    |                      |                  | ***             | L              |           |  |
|                    | - E +                |                  |                 |                |           |  |
|                    |                      |                  |                 |                |           |  |
|                    |                      |                  |                 |                |           |  |
|                    |                      |                  |                 |                |           |  |
|                    | MILE I               |                  |                 |                |           |  |
|                    |                      |                  |                 |                |           |  |
|                    |                      |                  |                 |                |           |  |
| nce vou fill out a | ll fields, select "N | lext Step" at th | e bottom left-h | and side of th | e window. |  |
| nce you fill out a | ll fields, select "N | lext Step" at th | e bottom left-h | and side of th | e window. |  |
| nce you fill out a |                      | lext Step" at th | e bottom left-h | and side of th | e window. |  |
|                    | ll fields, select "N | lext Step" at th | e bottom left-h | and side of th | e window. |  |
|                    |                      | lext Step" at th | e bottom left-h | and side of th | e window. |  |
|                    |                      | lext Step" at th | e bottom left-h | and side of th | e window. |  |
|                    |                      | lext Step" at th | e bottom left-h | and side of th | e window. |  |
| First name "       |                      |                  |                 | and side of th | e window. |  |
| First name "       |                      |                  |                 | and side of th | e window. |  |

| you will | <del></del> | # - ** r | <br>• | <b>6</b> /21 |
|----------|-------------|----------|-------|--------------|
| •        |             |          |       |              |

\*Note: All fields with a red asterisk are required to be filled out.