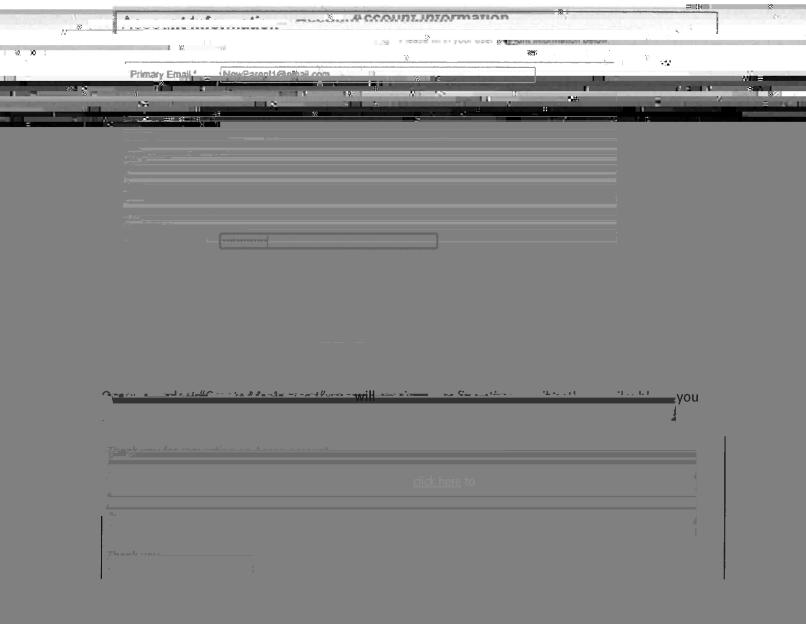

- \*Note: When creating a password, please remember the following password requirements:
  - Minimum length is 8
  - At least one number
  - At least one capital and lowercase letter
  - Can't contain 'password', login name, first name, middle name, last name, date of birth, personal id, or only sequential letters or numbers

Once you fill out all fields, select "Create My Account" on the bottom left-hand side of the window.

Use the link in the email provided to verify your email address and activate your account

Congratulations! You have created your Nashua School District portal account!