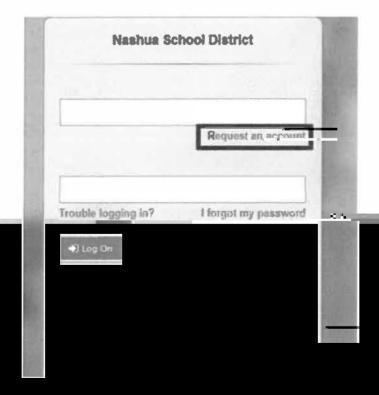

## Oreate a Portal Account to Register your Child with the Nashua School District

Travel to https://nh-nashua.myfollett.com/aspen/logon.do

This link will take you to the following page:

Because you do not yet have a portal account,

This will open a pop-up window which will appear as:  $\bar{H}$ 

Once you select "Next Step" you will reach a form with a number of fields which need to be filled out.

\*Note: All fields with a red asterisk are required to be filled out.